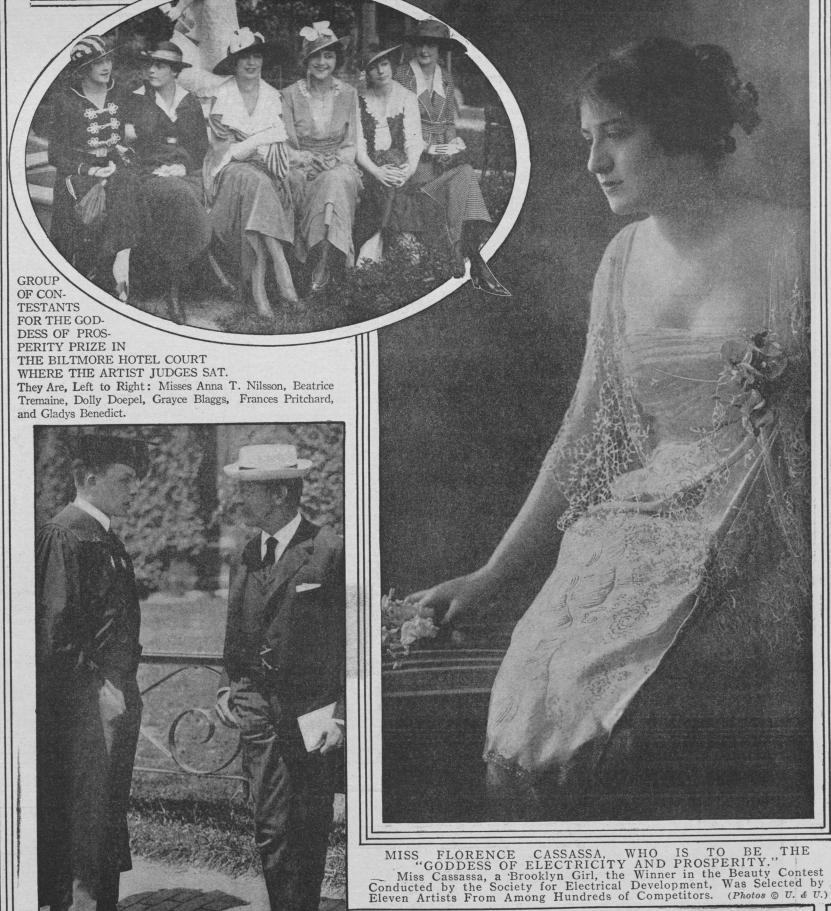

Lionel de Jersey Harvard, of London, a Descendant of Thomas Harvard,
Cousin of John Harvard, Founder of Harvard College, Talking With
A. Lawrence Lowell, President of the University. Mr.
Harvard Has Just Graduated From Harvard Where
He Was the Class Poet.
(Photo © International News Service.)